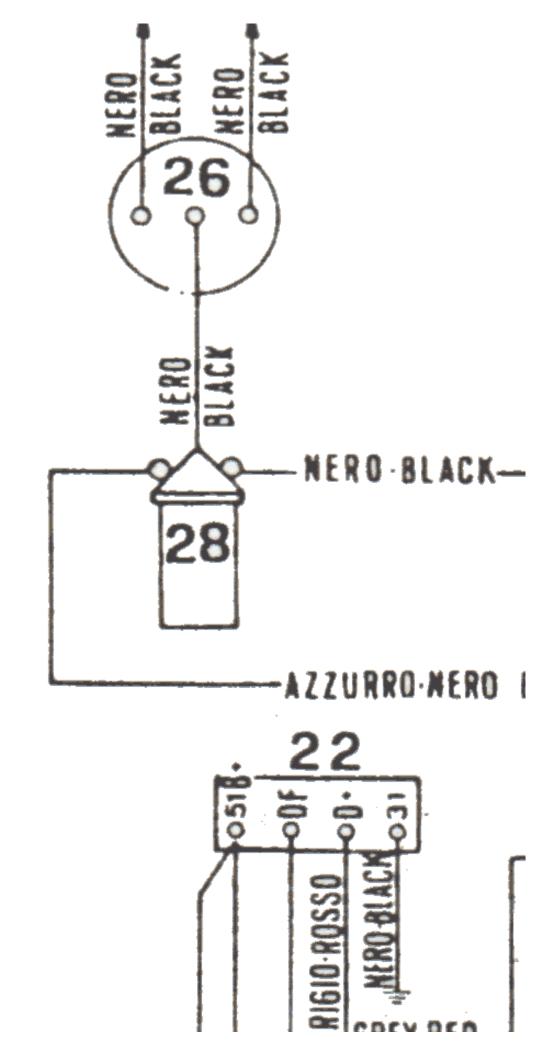

| 24 | Starter motor relay                                     |
|----|---------------------------------------------------------|
| 25 | Starter motor                                           |
| 26 | Distributor                                             |
| 27 | Contact breaker                                         |
| 28 | Coil                                                    |
| 29 | Spark plug                                              |
| 30 | Light switch and horn button                            |
| 31 | Ground switch for relay                                 |
| 32 | Turn lights, front red lights, and radio control switch |
| 33 | Start button                                            |
| 34 | Flasher unit for turn lights, and rear lights           |
| 35 | Horn                                                    |
| 36 | Rear brake stop cut-out                                 |
| 37 | Front brake stop cut-out                                |
| 38 | Oil pressure hydraulic cut-out                          |
| 39 | Neutral indicator cut-out                               |
| 40 | Rear shunting connections                               |
| 41 | Plate and stop light (5/21W - 12V bulb)                 |
| 42 | Rear orange flashing light, R/H (21W - 12V bulb)        |
| 43 | Rear orange flashing light, L/H (21W - 12V bulb)        |
| 44 | Rear R/H blue light (5W - 12V bulb)                     |
| 45 | Rear L/H blue light (5W - 12V bulb)                     |
| 46 | Front R/H red light (21W – 12V bulb)                    |
| 47 | Front L/H red light (21W – 12V bulb)                    |
| 48 | Front R/H orange turn light indicator (15W - 12V        |
|    | bulb)                                                   |
| 49 | Front L/H orange turn light indicator (15W - 12V        |
|    | bulb)                                                   |