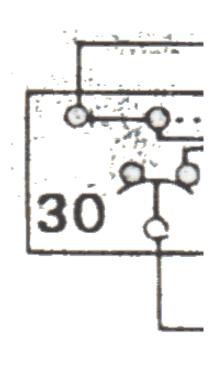

| 24 | Starter motor relay                                     |
|----|---------------------------------------------------------|
| 25 | Starter motor                                           |
| 26 | Distributor                                             |
| 27 | Contact breaker                                         |
| 28 | Coil                                                    |
| 29 | Spark plug                                              |
| 30 | Light switch and horn button                            |
| 31 | Ground switch for relay                                 |
| 32 | Turn lights, front red lights, and radio control switch |
| 33 | Start button                                            |
| 34 | Flasher unit for turn lights, and rear lights           |
| 35 | Horn                                                    |
| 36 | Rear brake stop cut-out                                 |
| 37 | Front brake stop cut-out                                |
| 38 | Oil pressure hydraulic cut-out                          |
| 39 | Neutral indicator cut-out                               |
| 40 | Rear shunting connections                               |
| 41 | Plate and stop light (5/21W - 12V bulb)                 |
| 42 | Rear orange flashing light, R/H (21W - 12V bulb)        |
| 43 | Rear orange flashing light, L/H (21W - 12V bulb)        |
| 44 | Rear R/H blue light (5W - 12V bulb)                     |
| 45 | Rear L/H blue light (5W - 12V bulb)                     |
| 46 | Front R/H red light (21W – 12V bulb)                    |
| 47 | Front L/H red light (21W – 12V bulb)                    |
| 48 | Front R/H orange turn light indicator (15W - 12V        |
|    | bulb)                                                   |
| 49 | Front L/H orange turn light indicator (15W - 12V        |
|    | bulb)                                                   |