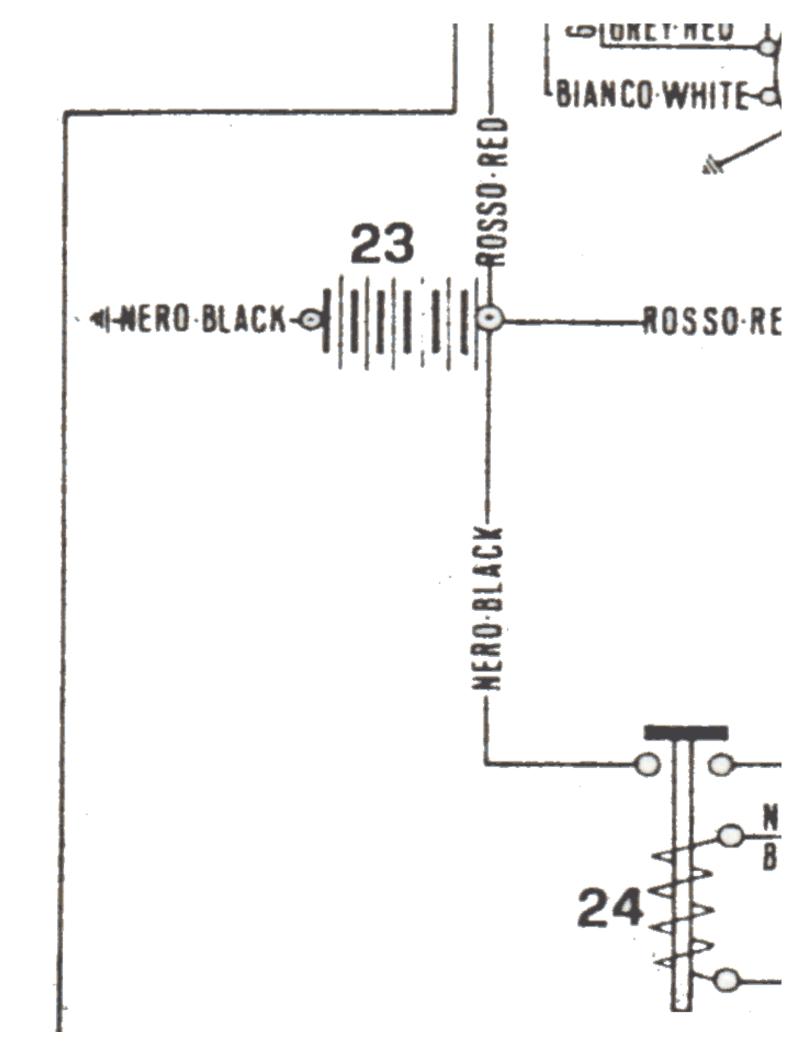

## Legend

| 1  | Headlight                                           |
|----|-----------------------------------------------------|
| 2  | High and low beam lamp (45/40W - 12V)               |
| 3  | Terminal block with fuses                           |
| 4  | Distribution block in headlight                     |
| 5  | Horn fuse                                           |
| 6  | Courtesy light cut-out                              |
| 7  | Coil disconnection cut-out                          |
| 8  | Red warning lamp for front red lights (bulb 3W -    |
|    | 12V)                                                |
| 9  | Turn lights and rear flashing lights switch         |
| 10 | Green warning lamp for L/H turn light on (bulb 3W - |
|    | 12V)                                                |
| 11 | Green warning lamp for R/H turn light on (bulb 3W - |
|    | 12V)                                                |
| 12 | Instrument panel                                    |
| 13 | Shunting connection, front                          |
| 14 | Mile speedometer                                    |
| 15 | Bulb, speed illumination (3W – 12V)                 |
| 16 | Red warning light, high light on (3W - 12V bulb)    |
| 17 | Red warning light, oil pressure (3W – 12V bulb)     |
| 18 | Orange warning light, neutral indicator (3W - 12V   |
|    | bulb)                                               |
| 19 | Red warning light, generator charge (3W - 12V)      |
| 20 | Ignition switch                                     |
| 21 | Generator                                           |
| 22 | Voltage regulator                                   |
| 23 | Battery                                             |

| 24 | Starter motor relay                                     |
|----|---------------------------------------------------------|
| 25 | Starter motor                                           |
| 26 | Distributor                                             |
| 27 | Contact breaker                                         |
| 28 | Coil                                                    |
| 29 | Spark plug                                              |
| 30 | Light switch and horn button                            |
| 31 | Ground switch for relay                                 |
| 32 | Turn lights, front red lights, and radio control switch |
| 33 | Start button                                            |
| 34 | Flasher unit for turn lights, and rear lights           |
| 35 | Horn                                                    |
| 36 | Rear brake stop cut-out                                 |
| 37 | Front brake stop cut-out                                |
| 38 | Oil pressure hydraulic cut-out                          |
| 39 | Neutral indicator cut-out                               |
| 40 | Rear shunting connections                               |
| 41 | Plate and stop light (5/21W - 12V bulb)                 |
| 42 | Rear orange flashing light, R/H (21W - 12V bulb)        |
| 43 | Rear orange flashing light, L/H (21W - 12V bulb)        |
| 44 | Rear R/H blue light (5W - 12V bulb)                     |
| 45 | Rear L/H blue light (5W - 12V bulb)                     |
| 46 | Front R/H red light (21W – 12V bulb)                    |
| 47 | Front L/H red light (21W – 12V bulb)                    |
| 48 | Front R/H orange turn light indicator (15W - 12V        |
|    | bulb)                                                   |
| 49 | Front L/H orange turn light indicator (15W - 12V        |
|    | bulb)                                                   |

| 50 | Supplementary light          |
|----|------------------------------|
| 51 | Starter motor solenoid relay |

51 85 30 51 86

MAR

Wiring

RONE BROWN