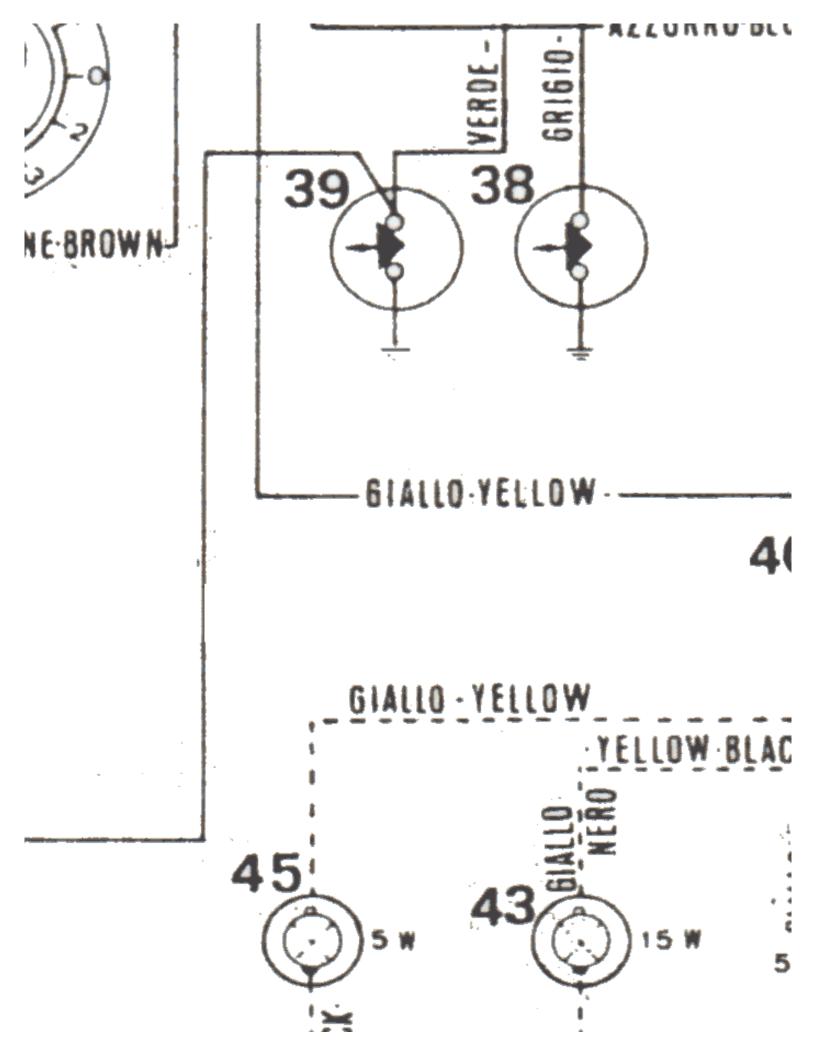

| 24 | Starter motor relay                                     |
|----|---------------------------------------------------------|
| 25 | Starter motor                                           |
| 26 | Distributor                                             |
| 27 | Contact breaker                                         |
| 28 | Coil                                                    |
| 29 | Spark plug                                              |
| 30 | Light switch and horn button                            |
| 31 | Ground switch for relay                                 |
| 32 | Turn lights, front red lights, and radio control switch |
| 33 | Start button                                            |
| 34 | Flasher unit for turn lights, and rear lights           |
| 35 | Horn                                                    |
| 36 | Rear brake stop cut-out                                 |
| 37 | Front brake stop cut-out                                |
| 38 | Oil pressure hydraulic cut-out                          |
| 39 | Neutral indicator cut-out                               |
| 40 | Rear shunting connections                               |
| 41 | Plate and stop light (5/21W - 12V bulb)                 |
| 42 | Rear orange flashing light, R/H (21W - 12V bulb)        |
| 43 | Rear orange flashing light, L/H (21W - 12V bulb)        |
| 44 | Rear R/H blue light (5W - 12V bulb)                     |
| 45 | Rear L/H blue light (5W - 12V bulb)                     |
| 46 | Front R/H red light (21W – 12V bulb)                    |
| 47 | Front L/H red light (21W – 12V bulb)                    |
| 48 | Front R/H orange turn light indicator (15W - 12V        |
|    | bulb)                                                   |
| 49 | Front L/H orange turn light indicator (15W - 12V        |
|    | bulb)                                                   |

| 50 | Supplementary light          |
|----|------------------------------|
| 51 | Starter motor solenoid relay |

51 85 30 51 86

MAR

Wiring

RONE BROWN