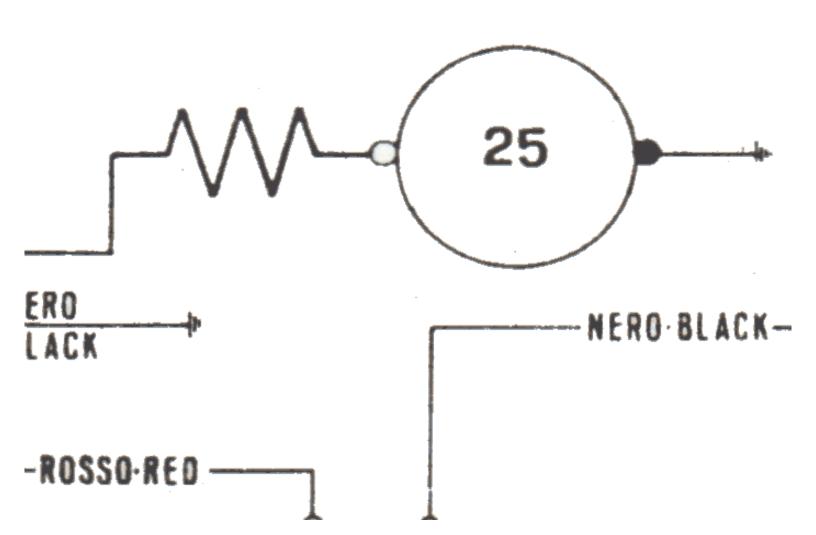

| 24 | Starter motor relay                                     |
|----|---------------------------------------------------------|
| 25 | Starter motor                                           |
| 26 | Distributor                                             |
| 27 | Contact breaker                                         |
| 28 | Coil                                                    |
| 29 | Spark plug                                              |
| 30 | Light switch and horn button                            |
| 31 | Ground switch for relay                                 |
| 32 | Turn lights, front red lights, and radio control switch |
| 33 | Start button                                            |
| 34 | Flasher unit for turn lights, and rear lights           |
| 35 | Horn                                                    |
| 36 | Rear brake stop cut-out                                 |
| 37 | Front brake stop cut-out                                |
| 38 | Oil pressure hydraulic cut-out                          |
| 39 | Neutral indicator cut-out                               |
| 40 | Rear shunting connections                               |
| 41 | Plate and stop light (5/21W - 12V bulb)                 |
| 42 | Rear orange flashing light, R/H (21W - 12V bulb)        |
| 43 | Rear orange flashing light, L/H (21W - 12V bulb)        |
| 44 | Rear R/H blue light (5W - 12V bulb)                     |
| 45 | Rear L/H blue light (5W - 12V bulb)                     |
| 46 | Front R/H red light (21W – 12V bulb)                    |
| 47 | Front L/H red light (21W – 12V bulb)                    |
| 48 | Front R/H orange turn light indicator (15W - 12V        |
|    | bulb)                                                   |
| 49 | Front L/H orange turn light indicator (15W - 12V        |
|    | bulb)                                                   |