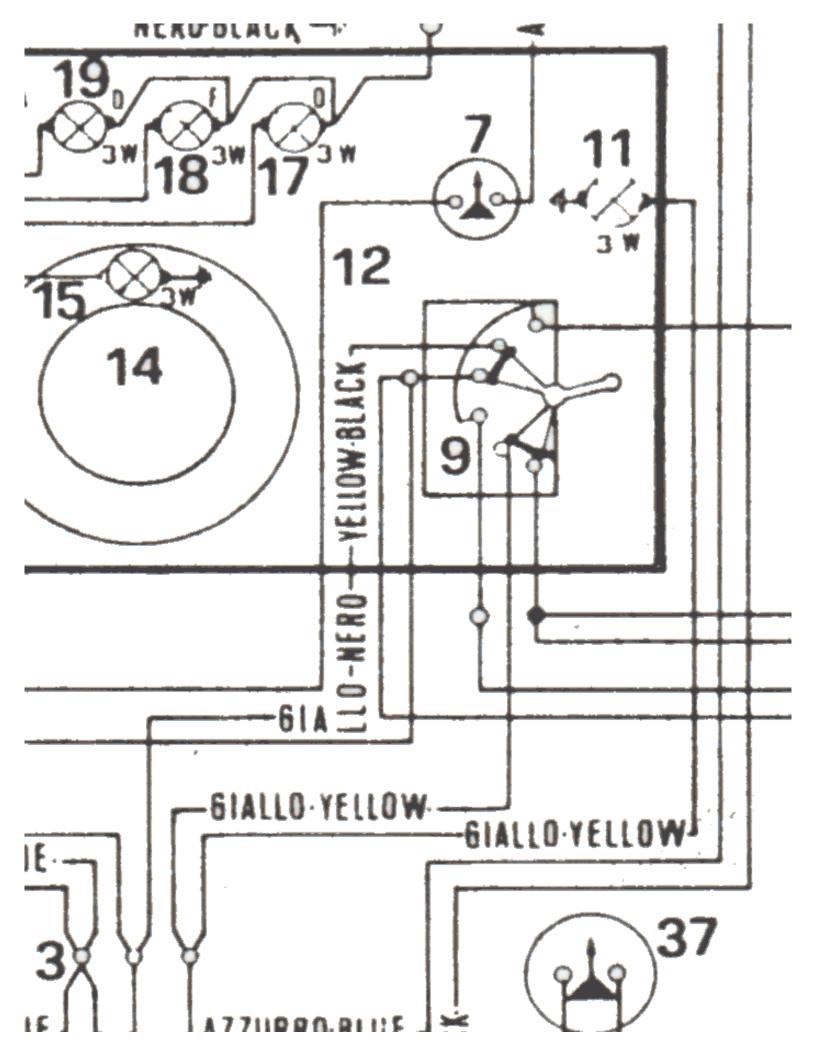

## Legend

| 1  | Headlight                                           |
|----|-----------------------------------------------------|
| 2  | High and low beam lamp (45/40W - 12V)               |
| 3  | Terminal block with fuses                           |
| 4  | Distribution block in headlight                     |
| 5  | Horn fuse                                           |
| 6  | Courtesy light cut-out                              |
| 7  | Coil disconnection cut-out                          |
| 8  | Red warning lamp for front red lights (bulb 3W -    |
|    | 12V)                                                |
| 9  | Turn lights and rear flashing lights switch         |
| 10 | Green warning lamp for L/H turn light on (bulb 3W - |
|    | 12V)                                                |
| 11 | Green warning lamp for R/H turn light on (bulb 3W - |
|    | 12V)                                                |
| 12 | Instrument panel                                    |
| 13 | Shunting connection, front                          |
| 14 | Mile speedometer                                    |
| 15 | Bulb, speed illumination (3W – 12V)                 |
| 16 | Red warning light, high light on (3W - 12V bulb)    |
| 17 | Red warning light, oil pressure (3W – 12V bulb)     |
| 18 | Orange warning light, neutral indicator (3W - 12V   |
|    | bulb)                                               |
| 19 | Red warning light, generator charge (3W - 12V)      |
| 20 | Ignition switch                                     |
| 21 | Generator                                           |
| 22 | Voltage regulator                                   |
| 23 | Battery                                             |

| 24 | Starter motor relay                                     |
|----|---------------------------------------------------------|
| 25 | Starter motor                                           |
| 26 | Distributor                                             |
| 27 | Contact breaker                                         |
| 28 | Coil                                                    |
| 29 | Spark plug                                              |
| 30 | Light switch and horn button                            |
| 31 | Ground switch for relay                                 |
| 32 | Turn lights, front red lights, and radio control switch |
| 33 | Start button                                            |
| 34 | Flasher unit for turn lights, and rear lights           |
| 35 | Horn                                                    |
| 36 | Rear brake stop cut-out                                 |
| 37 | Front brake stop cut-out                                |
| 38 | Oil pressure hydraulic cut-out                          |
| 39 | Neutral indicator cut-out                               |
| 40 | Rear shunting connections                               |
| 41 | Plate and stop light (5/21W - 12V bulb)                 |
| 42 | Rear orange flashing light, R/H (21W - 12V bulb)        |
| 43 | Rear orange flashing light, L/H (21W - 12V bulb)        |
| 44 | Rear R/H blue light (5W - 12V bulb)                     |
| 45 | Rear L/H blue light (5W - 12V bulb)                     |
| 46 | Front R/H red light (21W – 12V bulb)                    |
| 47 | Front L/H red light (21W – 12V bulb)                    |
| 48 | Front R/H orange turn light indicator (15W - 12V        |
|    | bulb)                                                   |
| 49 | Front L/H orange turn light indicator (15W - 12V        |
|    | bulb)                                                   |

| 50 | Supplementary light          |
|----|------------------------------|
| 51 | Starter motor solenoid relay |

51 85 30 51 86

MAR

Wiring

RONE BROWN