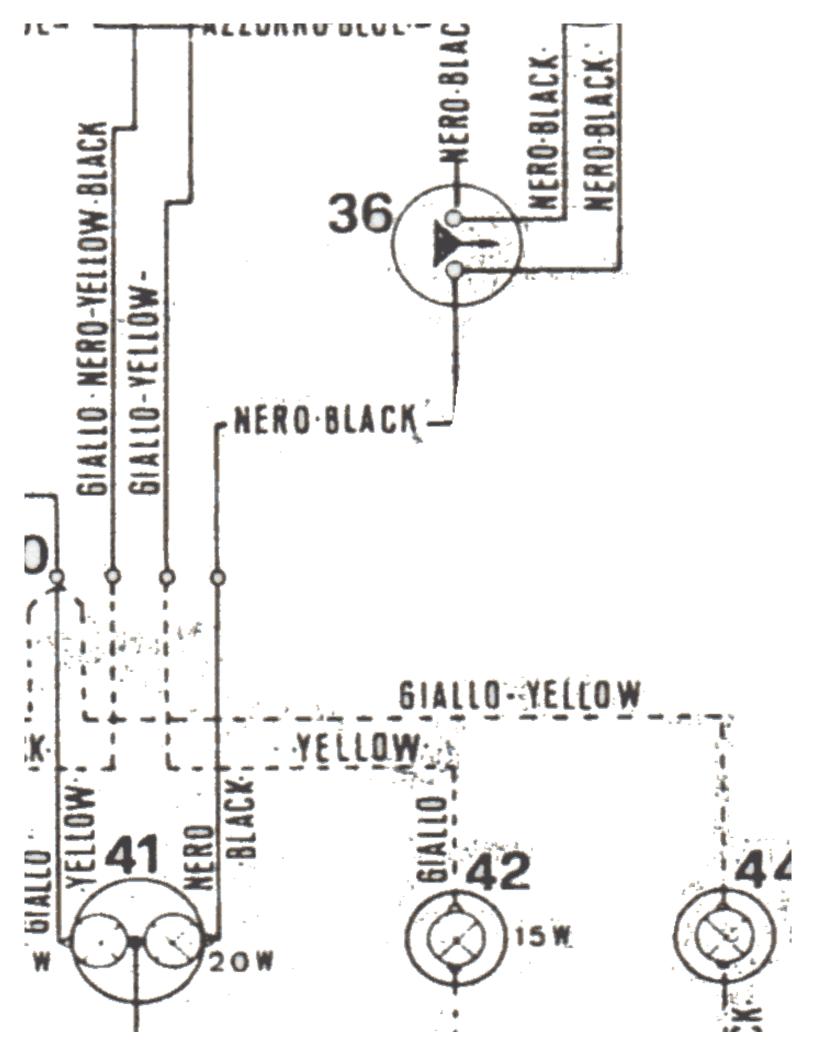

| 24 | Starter motor relay                                     |
|----|---------------------------------------------------------|
| 25 | Starter motor                                           |
| 26 | Distributor                                             |
| 27 | Contact breaker                                         |
| 28 | Coil                                                    |
| 29 | Spark plug                                              |
| 30 | Light switch and horn button                            |
| 31 | Ground switch for relay                                 |
| 32 | Turn lights, front red lights, and radio control switch |
| 33 | Start button                                            |
| 34 | Flasher unit for turn lights, and rear lights           |
| 35 | Horn                                                    |
| 36 | Rear brake stop cut-out                                 |
| 37 | Front brake stop cut-out                                |
| 38 | Oil pressure hydraulic cut-out                          |
| 39 | Neutral indicator cut-out                               |
| 40 | Rear shunting connections                               |
| 41 | Plate and stop light (5/21W - 12V bulb)                 |
| 42 | Rear orange flashing light, R/H (21W - 12V bulb)        |
| 43 | Rear orange flashing light, L/H (21W - 12V bulb)        |
| 44 | Rear R/H blue light (5W - 12V bulb)                     |
| 45 | Rear L/H blue light (5W - 12V bulb)                     |
| 46 | Front R/H red light (21W – 12V bulb)                    |
| 47 | Front L/H red light (21W – 12V bulb)                    |
| 48 | Front R/H orange turn light indicator (15W - 12V        |
|    | bulb)                                                   |
| 49 | Front L/H orange turn light indicator (15W - 12V        |
|    | bulb)                                                   |

| 50 | Supplementary light          |
|----|------------------------------|
| 51 | Starter motor solenoid relay |

51 85 30 51 86

MAR

Wiring

RONE BROWN