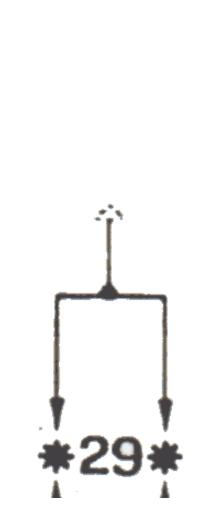

| 24 | Starter motor relay                                     |
|----|---------------------------------------------------------|
| 25 | Starter motor                                           |
| 26 | Distributor                                             |
| 27 | Contact breaker                                         |
| 28 | Coil                                                    |
| 29 | Spark plug                                              |
| 30 | Light switch and horn button                            |
| 31 | Ground switch for relay                                 |
| 32 | Turn lights, front red lights, and radio control switch |
| 33 | Start button                                            |
| 34 | Flasher unit for turn lights, and rear lights           |
| 35 | Horn                                                    |
| 36 | Rear brake stop cut-out                                 |
| 37 | Front brake stop cut-out                                |
| 38 | Oil pressure hydraulic cut-out                          |
| 39 | Neutral indicator cut-out                               |
| 40 | Rear shunting connections                               |
| 41 | Plate and stop light (5/21W - 12V bulb)                 |
| 42 | Rear orange flashing light, R/H (21W - 12V bulb)        |
| 43 | Rear orange flashing light, L/H (21W - 12V bulb)        |
| 44 | Rear R/H blue light (5W - 12V bulb)                     |
| 45 | Rear L/H blue light (5W - 12V bulb)                     |
| 46 | Front R/H red light (21W – 12V bulb)                    |
| 47 | Front L/H red light (21W – 12V bulb)                    |
| 48 | Front R/H orange turn light indicator (15W - 12V        |
|    | bulb)                                                   |
| 49 | Front L/H orange turn light indicator (15W - 12V        |
|    | bulb)                                                   |