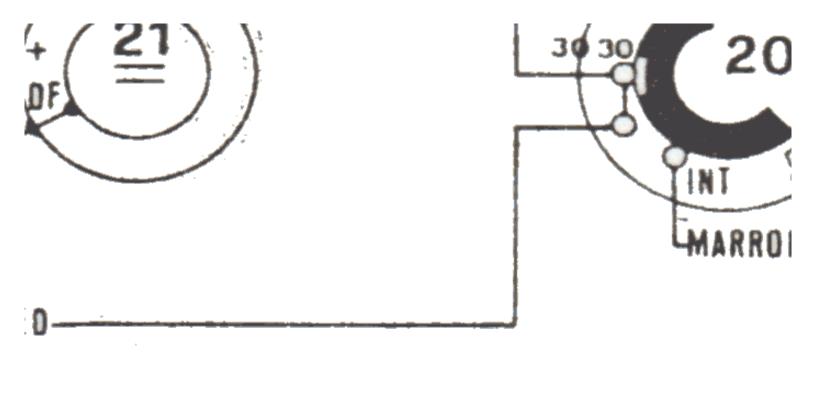

## Legend

| 1  | Headlight                                           |
|----|-----------------------------------------------------|
| 2  | High and low beam lamp (45/40W - 12V)               |
| 3  | Terminal block with fuses                           |
| 4  | Distribution block in headlight                     |
| 5  | Horn fuse                                           |
| 6  | Courtesy light cut-out                              |
| 7  | Coil disconnection cut-out                          |
| 8  | Red warning lamp for front red lights (bulb 3W -    |
|    | 12V)                                                |
| 9  | Turn lights and rear flashing lights switch         |
| 10 | Green warning lamp for L/H turn light on (bulb 3W - |
|    | 12V)                                                |
| 11 | Green warning lamp for R/H turn light on (bulb 3W - |
|    | 12V)                                                |
| 12 | Instrument panel                                    |
| 13 | Shunting connection, front                          |
| 14 | Mile speedometer                                    |
| 15 | Bulb, speed illumination (3W – 12V)                 |
| 16 | Red warning light, high light on (3W - 12V bulb)    |
| 17 | Red warning light, oil pressure (3W – 12V bulb)     |
| 18 | Orange warning light, neutral indicator (3W - 12V   |
|    | bulb)                                               |
| 19 | Red warning light, generator charge (3W - 12V)      |
| 20 | Ignition switch                                     |
| 21 | Generator                                           |
| 22 | Voltage regulator                                   |
| 23 | Battery                                             |

| 24 | Starter motor relay                                     |
|----|---------------------------------------------------------|
| 25 | Starter motor                                           |
| 26 | Distributor                                             |
| 27 | Contact breaker                                         |
| 28 | Coil                                                    |
| 29 | Spark plug                                              |
| 30 | Light switch and horn button                            |
| 31 | Ground switch for relay                                 |
| 32 | Turn lights, front red lights, and radio control switch |
| 33 | Start button                                            |
| 34 | Flasher unit for turn lights, and rear lights           |
| 35 | Horn                                                    |
| 36 | Rear brake stop cut-out                                 |
| 37 | Front brake stop cut-out                                |
| 38 | Oil pressure hydraulic cut-out                          |
| 39 | Neutral indicator cut-out                               |
| 40 | Rear shunting connections                               |
| 41 | Plate and stop light (5/21W - 12V bulb)                 |
| 42 | Rear orange flashing light, R/H (21W - 12V bulb)        |
| 43 | Rear orange flashing light, L/H (21W - 12V bulb)        |
| 44 | Rear R/H blue light (5W - 12V bulb)                     |
| 45 | Rear L/H blue light (5W - 12V bulb)                     |
| 46 | Front R/H red light (21W – 12V bulb)                    |
| 47 | Front L/H red light (21W – 12V bulb)                    |
| 48 | Front R/H orange turn light indicator (15W - 12V        |
|    | bulb)                                                   |
| 49 | Front L/H orange turn light indicator (15W - 12V        |
|    | bulb)                                                   |