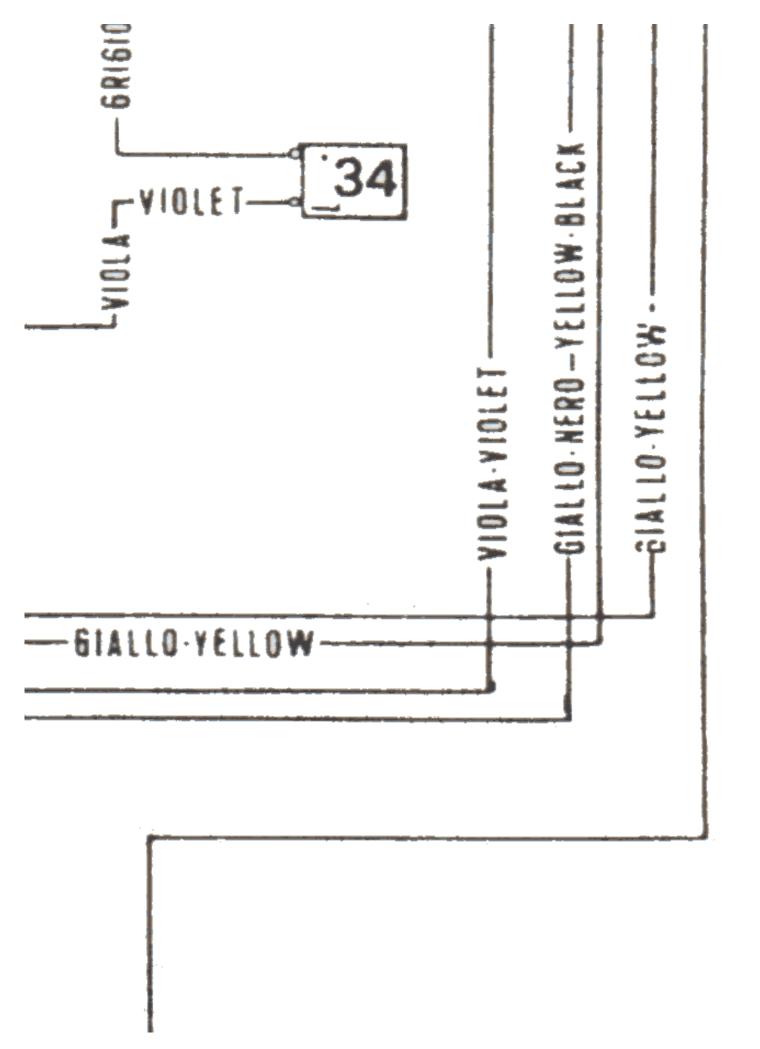

## Legend

| 1  | Headlight                                           |
|----|-----------------------------------------------------|
| 2  | High and low beam lamp (45/40W - 12V)               |
| 3  | Terminal block with fuses                           |
| 4  | Distribution block in headlight                     |
| 5  | Horn fuse                                           |
| 6  | Courtesy light cut-out                              |
| 7  | Coil disconnection cut-out                          |
| 8  | Red warning lamp for front red lights (bulb 3W -    |
|    | 12V)                                                |
| 9  | Turn lights and rear flashing lights switch         |
| 10 | Green warning lamp for L/H turn light on (bulb 3W - |
|    | 12V)                                                |
| 11 | Green warning lamp for R/H turn light on (bulb 3W - |
|    | 12V)                                                |
| 12 | Instrument panel                                    |
| 13 | Shunting connection, front                          |
| 14 | Mile speedometer                                    |
| 15 | Bulb, speed illumination (3W – 12V)                 |
| 16 | Red warning light, high light on (3W - 12V bulb)    |
| 17 | Red warning light, oil pressure (3W – 12V bulb)     |
| 18 | Orange warning light, neutral indicator (3W - 12V   |
|    | bulb)                                               |
| 19 | Red warning light, generator charge (3W - 12V)      |
| 20 | Ignition switch                                     |
| 21 | Generator                                           |
| 22 | Voltage regulator                                   |
| 23 | Battery                                             |

| 24 | Starter motor relay                                     |
|----|---------------------------------------------------------|
| 25 | Starter motor                                           |
| 26 | Distributor                                             |
| 27 | Contact breaker                                         |
| 28 | Coil                                                    |
| 29 | Spark plug                                              |
| 30 | Light switch and horn button                            |
| 31 | Ground switch for relay                                 |
| 32 | Turn lights, front red lights, and radio control switch |
| 33 | Start button                                            |
| 34 | Flasher unit for turn lights, and rear lights           |
| 35 | Horn                                                    |
| 36 | Rear brake stop cut-out                                 |
| 37 | Front brake stop cut-out                                |
| 38 | Oil pressure hydraulic cut-out                          |
| 39 | Neutral indicator cut-out                               |
| 40 | Rear shunting connections                               |
| 41 | Plate and stop light (5/21W - 12V bulb)                 |
| 42 | Rear orange flashing light, R/H (21W - 12V bulb)        |
| 43 | Rear orange flashing light, L/H (21W - 12V bulb)        |
| 44 | Rear R/H blue light (5W - 12V bulb)                     |
| 45 | Rear L/H blue light (5W - 12V bulb)                     |
| 46 | Front R/H red light (21W – 12V bulb)                    |
| 47 | Front L/H red light (21W – 12V bulb)                    |
| 48 | Front R/H orange turn light indicator (15W - 12V        |
|    | bulb)                                                   |
| 49 | Front L/H orange turn light indicator (15W - 12V        |
|    | bulb)                                                   |

| 50 | Supplementary light          |
|----|------------------------------|
| 51 | Starter motor solenoid relay |

51 85 30 51 86

MAR

Wiring

RONE BROWN