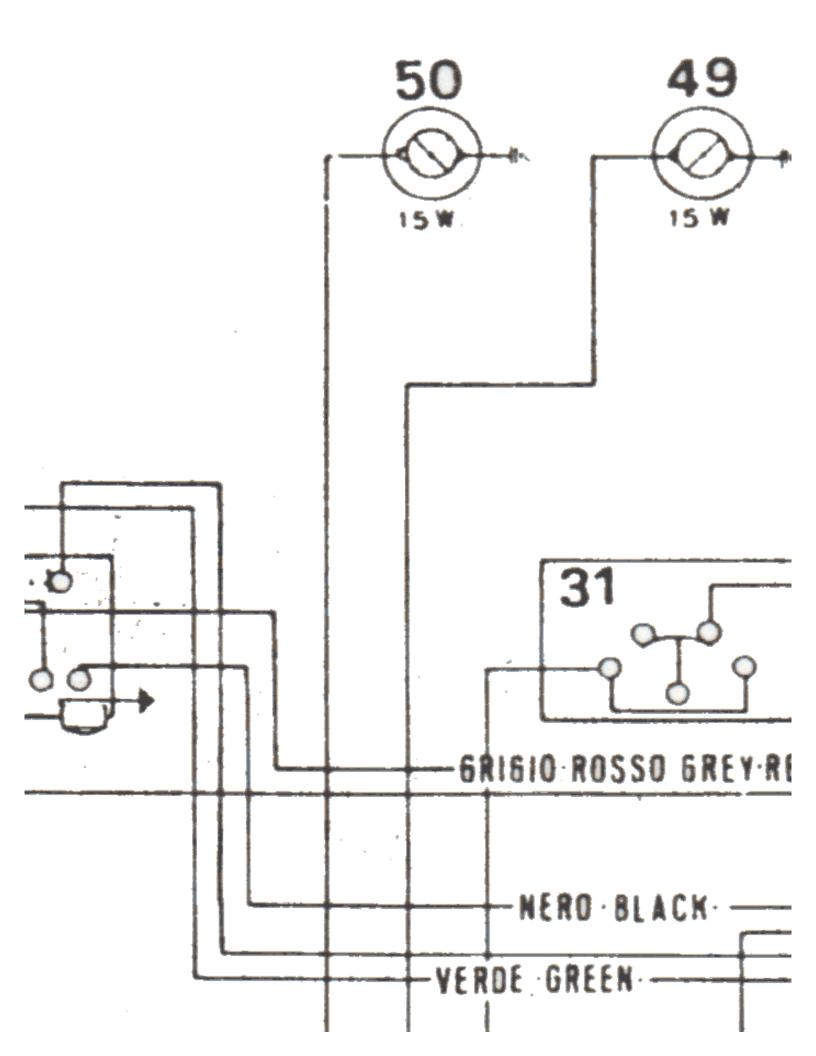

| 24 | Starter motor relay                                     |
|----|---------------------------------------------------------|
| 25 | Starter motor                                           |
| 26 | Distributor                                             |
| 27 | Contact breaker                                         |
| 28 | Coil                                                    |
| 29 | Spark plug                                              |
| 30 | Light switch and horn button                            |
| 31 | Ground switch for relay                                 |
| 32 | Turn lights, front red lights, and radio control switch |
| 33 | Start button                                            |
| 34 | Flasher unit for turn lights, and rear lights           |
| 35 | Horn                                                    |
| 36 | Rear brake stop cut-out                                 |
| 37 | Front brake stop cut-out                                |
| 38 | Oil pressure hydraulic cut-out                          |
| 39 | Neutral indicator cut-out                               |
| 40 | Rear shunting connections                               |
| 41 | Plate and stop light (5/21W - 12V bulb)                 |
| 42 | Rear orange flashing light, R/H (21W - 12V bulb)        |
| 43 | Rear orange flashing light, L/H (21W - 12V bulb)        |
| 44 | Rear R/H blue light (5W - 12V bulb)                     |
| 45 | Rear L/H blue light (5W - 12V bulb)                     |
| 46 | Front R/H red light (21W – 12V bulb)                    |
| 47 | Front L/H red light (21W – 12V bulb)                    |
| 48 | Front R/H orange turn light indicator (15W - 12V        |
|    | bulb)                                                   |
| 49 | Front L/H orange turn light indicator (15W - 12V        |
|    | bulb)                                                   |

| 50 | Supplementary light          |
|----|------------------------------|
| 51 | Starter motor solenoid relay |

51 85 30 51 86

MAR

Wiring

RONE BROWN