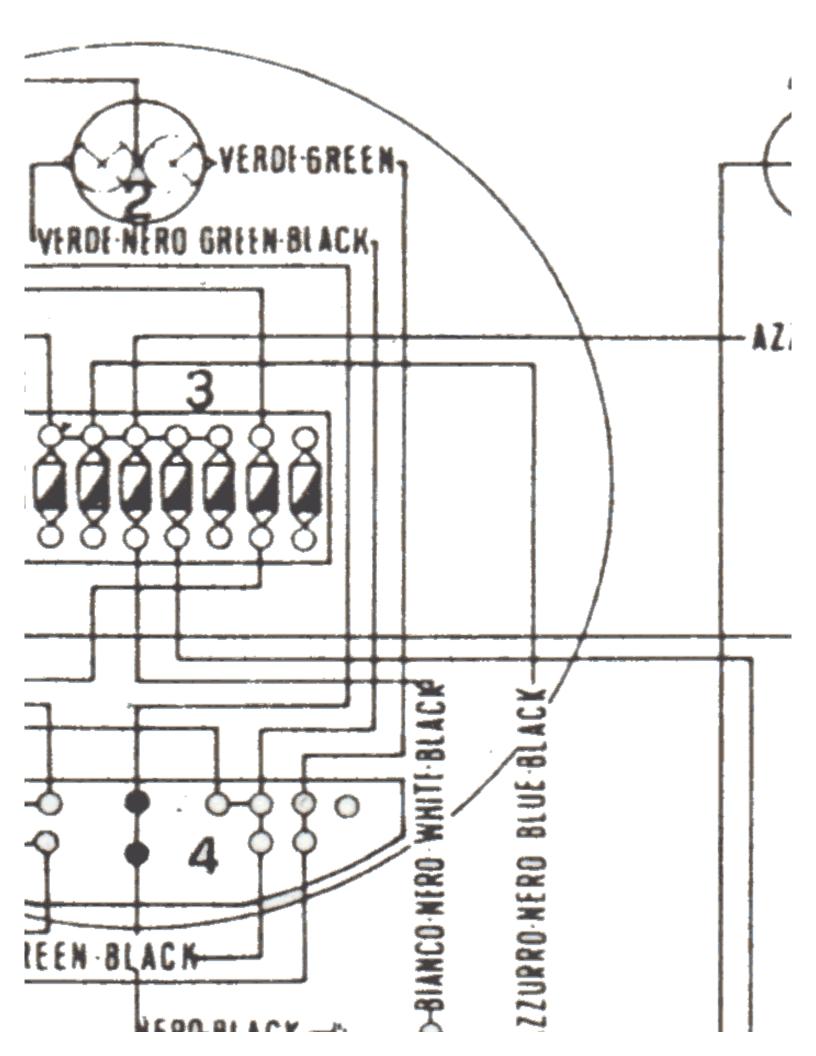

## Legend

| 1  | Headlight                                           |
|----|-----------------------------------------------------|
| 2  | High and low beam lamp (45/40W - 12V)               |
| 3  | Terminal block with fuses                           |
| 4  | Distribution block in headlight                     |
| 5  | Horn fuse                                           |
| 6  | Courtesy light cut-out                              |
| 7  | Coil disconnection cut-out                          |
| 8  | Red warning lamp for front red lights (bulb 3W -    |
|    | 12V)                                                |
| 9  | Turn lights and rear flashing lights switch         |
| 10 | Green warning lamp for L/H turn light on (bulb 3W - |
|    | 12V)                                                |
| 11 | Green warning lamp for R/H turn light on (bulb 3W - |
|    | 12V)                                                |
| 12 | Instrument panel                                    |
| 13 | Shunting connection, front                          |
| 14 | Mile speedometer                                    |
| 15 | Bulb, speed illumination (3W – 12V)                 |
| 16 | Red warning light, high light on (3W - 12V bulb)    |
| 17 | Red warning light, oil pressure (3W – 12V bulb)     |
| 18 | Orange warning light, neutral indicator (3W - 12V   |
|    | bulb)                                               |
| 19 | Red warning light, generator charge (3W - 12V)      |
| 20 | Ignition switch                                     |
| 21 | Generator                                           |
| 22 | Voltage regulator                                   |
| 23 | Battery                                             |

| 24 | Starter motor relay                                     |
|----|---------------------------------------------------------|
| 25 | Starter motor                                           |
| 26 | Distributor                                             |
| 27 | Contact breaker                                         |
| 28 | Coil                                                    |
| 29 | Spark plug                                              |
| 30 | Light switch and horn button                            |
| 31 | Ground switch for relay                                 |
| 32 | Turn lights, front red lights, and radio control switch |
| 33 | Start button                                            |
| 34 | Flasher unit for turn lights, and rear lights           |
| 35 | Horn                                                    |
| 36 | Rear brake stop cut-out                                 |
| 37 | Front brake stop cut-out                                |
| 38 | Oil pressure hydraulic cut-out                          |
| 39 | Neutral indicator cut-out                               |
| 40 | Rear shunting connections                               |
| 41 | Plate and stop light (5/21W - 12V bulb)                 |
| 42 | Rear orange flashing light, R/H (21W - 12V bulb)        |
| 43 | Rear orange flashing light, L/H (21W - 12V bulb)        |
| 44 | Rear R/H blue light (5W - 12V bulb)                     |
| 45 | Rear L/H blue light (5W - 12V bulb)                     |
| 46 | Front R/H red light (21W – 12V bulb)                    |
| 47 | Front L/H red light (21W – 12V bulb)                    |
| 48 | Front R/H orange turn light indicator (15W - 12V        |
|    | bulb)                                                   |
| 49 | Front L/H orange turn light indicator (15W - 12V        |
|    | bulb)                                                   |