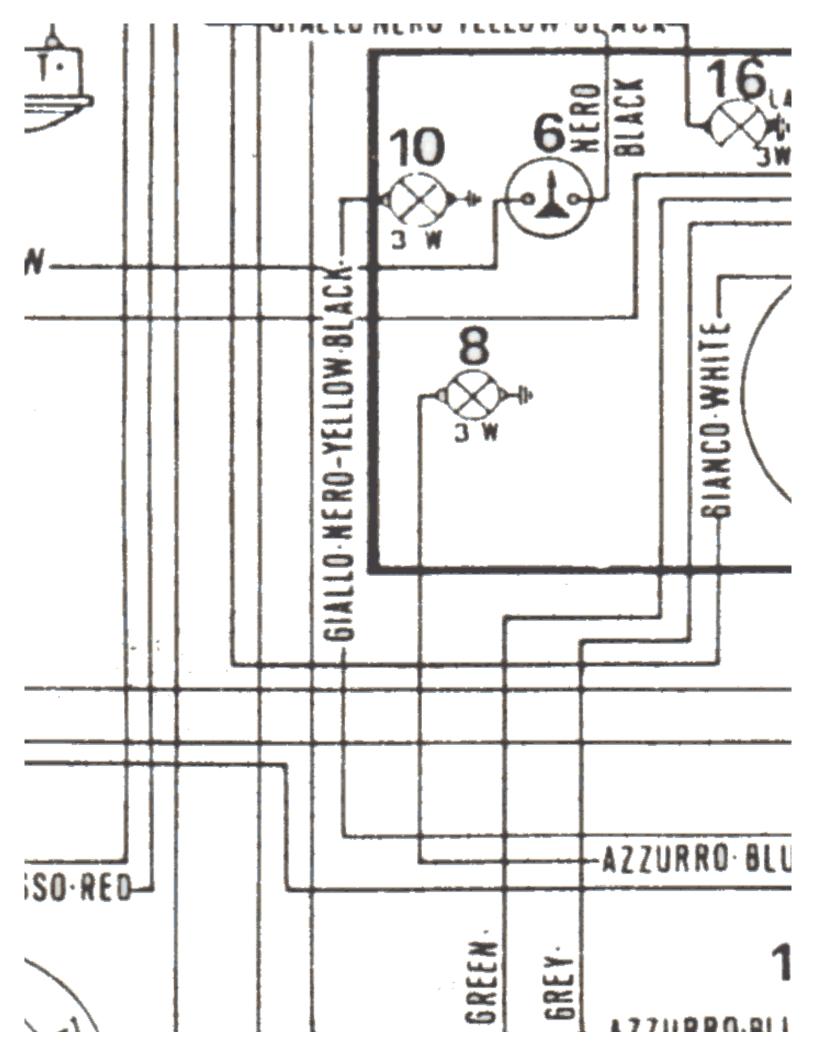

## Legend

| 1  | Headlight                                           |
|----|-----------------------------------------------------|
| 2  | High and low beam lamp (45/40W - 12V)               |
| 3  | Terminal block with fuses                           |
| 4  | Distribution block in headlight                     |
| 5  | Horn fuse                                           |
| 6  | Courtesy light cut-out                              |
| 7  | Coil disconnection cut-out                          |
| 8  | Red warning lamp for front red lights (bulb 3W -    |
|    | 12V)                                                |
| 9  | Turn lights and rear flashing lights switch         |
| 10 | Green warning lamp for L/H turn light on (bulb 3W - |
|    | 12V)                                                |
| 11 | Green warning lamp for R/H turn light on (bulb 3W - |
|    | 12V)                                                |
| 12 | Instrument panel                                    |
| 13 | Shunting connection, front                          |
| 14 | Mile speedometer                                    |
| 15 | Bulb, speed illumination (3W – 12V)                 |
| 16 | Red warning light, high light on (3W - 12V bulb)    |
| 17 | Red warning light, oil pressure (3W – 12V bulb)     |
| 18 | Orange warning light, neutral indicator (3W - 12V   |
|    | bulb)                                               |
| 19 | Red warning light, generator charge (3W - 12V)      |
| 20 | Ignition switch                                     |
| 21 | Generator                                           |
| 22 | Voltage regulator                                   |
| 23 | Battery                                             |

| 24 | Starter motor relay                                     |
|----|---------------------------------------------------------|
| 25 | Starter motor                                           |
| 26 | Distributor                                             |
| 27 | Contact breaker                                         |
| 28 | Coil                                                    |
| 29 | Spark plug                                              |
| 30 | Light switch and horn button                            |
| 31 | Ground switch for relay                                 |
| 32 | Turn lights, front red lights, and radio control switch |
| 33 | Start button                                            |
| 34 | Flasher unit for turn lights, and rear lights           |
| 35 | Horn                                                    |
| 36 | Rear brake stop cut-out                                 |
| 37 | Front brake stop cut-out                                |
| 38 | Oil pressure hydraulic cut-out                          |
| 39 | Neutral indicator cut-out                               |
| 40 | Rear shunting connections                               |
| 41 | Plate and stop light (5/21W - 12V bulb)                 |
| 42 | Rear orange flashing light, R/H (21W - 12V bulb)        |
| 43 | Rear orange flashing light, L/H (21W - 12V bulb)        |
| 44 | Rear R/H blue light (5W - 12V bulb)                     |
| 45 | Rear L/H blue light (5W - 12V bulb)                     |
| 46 | Front R/H red light (21W – 12V bulb)                    |
| 47 | Front L/H red light (21W – 12V bulb)                    |
| 48 | Front R/H orange turn light indicator (15W - 12V        |
|    | bulb)                                                   |
| 49 | Front L/H orange turn light indicator (15W - 12V        |
|    | bulb)                                                   |

| 50 | Supplementary light          |
|----|------------------------------|
| 51 | Starter motor solenoid relay |

51 85 30 51 86

MAR

Wiring

RONE BROWN