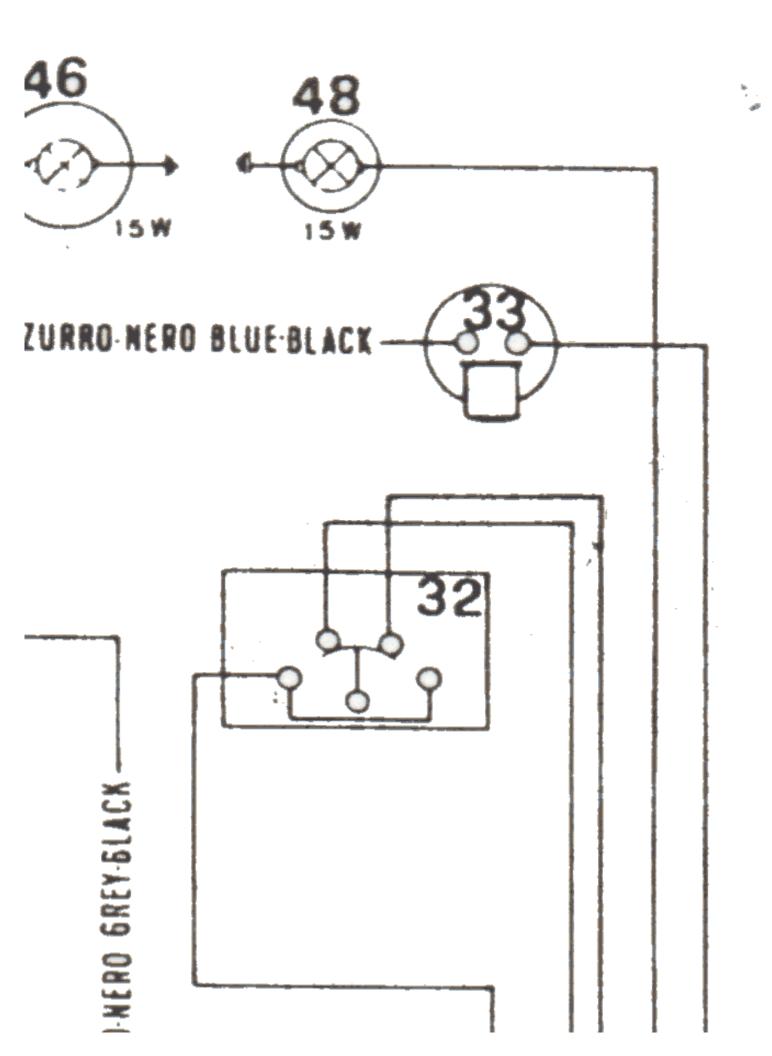

| 24 | Starter motor relay                                     |
|----|---------------------------------------------------------|
| 25 | Starter motor                                           |
| 26 | Distributor                                             |
| 27 | Contact breaker                                         |
| 28 | Coil                                                    |
| 29 | Spark plug                                              |
| 30 | Light switch and horn button                            |
| 31 | Ground switch for relay                                 |
| 32 | Turn lights, front red lights, and radio control switch |
| 33 | Start button                                            |
| 34 | Flasher unit for turn lights, and rear lights           |
| 35 | Horn                                                    |
| 36 | Rear brake stop cut-out                                 |
| 37 | Front brake stop cut-out                                |
| 38 | Oil pressure hydraulic cut-out                          |
| 39 | Neutral indicator cut-out                               |
| 40 | Rear shunting connections                               |
| 41 | Plate and stop light (5/21W - 12V bulb)                 |
| 42 | Rear orange flashing light, R/H (21W - 12V bulb)        |
| 43 | Rear orange flashing light, L/H (21W - 12V bulb)        |
| 44 | Rear R/H blue light (5W - 12V bulb)                     |
| 45 | Rear L/H blue light (5W - 12V bulb)                     |
| 46 | Front R/H red light (21W – 12V bulb)                    |
| 47 | Front L/H red light (21W – 12V bulb)                    |
| 48 | Front R/H orange turn light indicator (15W - 12V        |
|    | bulb)                                                   |
| 49 | Front L/H orange turn light indicator (15W - 12V        |
|    | bulb)                                                   |

| 50 | Supplementary light          |
|----|------------------------------|
| 51 | Starter motor solenoid relay |

51 85 30 51 86

MAR

Wiring

RONE BROWN