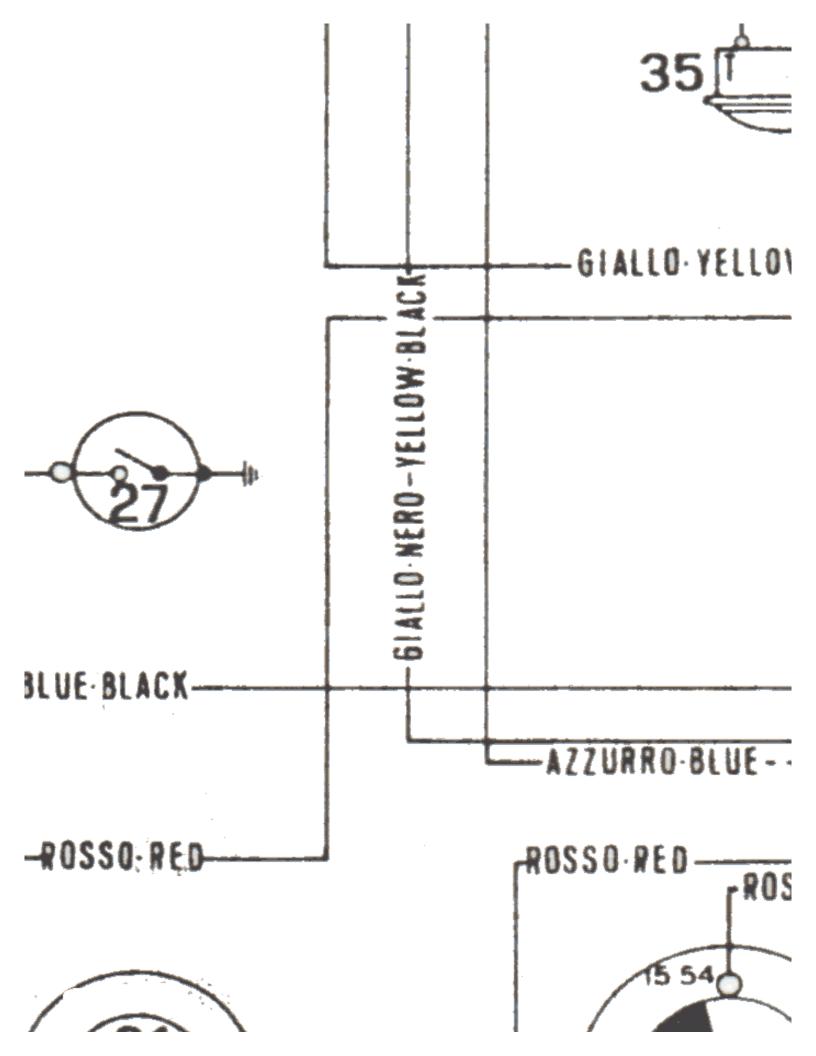

| 24 | Starter motor relay                                     |
|----|---------------------------------------------------------|
| 25 | Starter motor                                           |
| 26 | Distributor                                             |
| 27 | Contact breaker                                         |
| 28 | Coil                                                    |
| 29 | Spark plug                                              |
| 30 | Light switch and horn button                            |
| 31 | Ground switch for relay                                 |
| 32 | Turn lights, front red lights, and radio control switch |
| 33 | Start button                                            |
| 34 | Flasher unit for turn lights, and rear lights           |
| 35 | Horn                                                    |
| 36 | Rear brake stop cut-out                                 |
| 37 | Front brake stop cut-out                                |
| 38 | Oil pressure hydraulic cut-out                          |
| 39 | Neutral indicator cut-out                               |
| 40 | Rear shunting connections                               |
| 41 | Plate and stop light (5/21W - 12V bulb)                 |
| 42 | Rear orange flashing light, R/H (21W - 12V bulb)        |
| 43 | Rear orange flashing light, L/H (21W - 12V bulb)        |
| 44 | Rear R/H blue light (5W - 12V bulb)                     |
| 45 | Rear L/H blue light (5W - 12V bulb)                     |
| 46 | Front R/H red light (21W – 12V bulb)                    |
| 47 | Front L/H red light (21W – 12V bulb)                    |
| 48 | Front R/H orange turn light indicator (15W - 12V        |
|    | bulb)                                                   |
| 49 | Front L/H orange turn light indicator (15W - 12V        |
|    | bulb)                                                   |