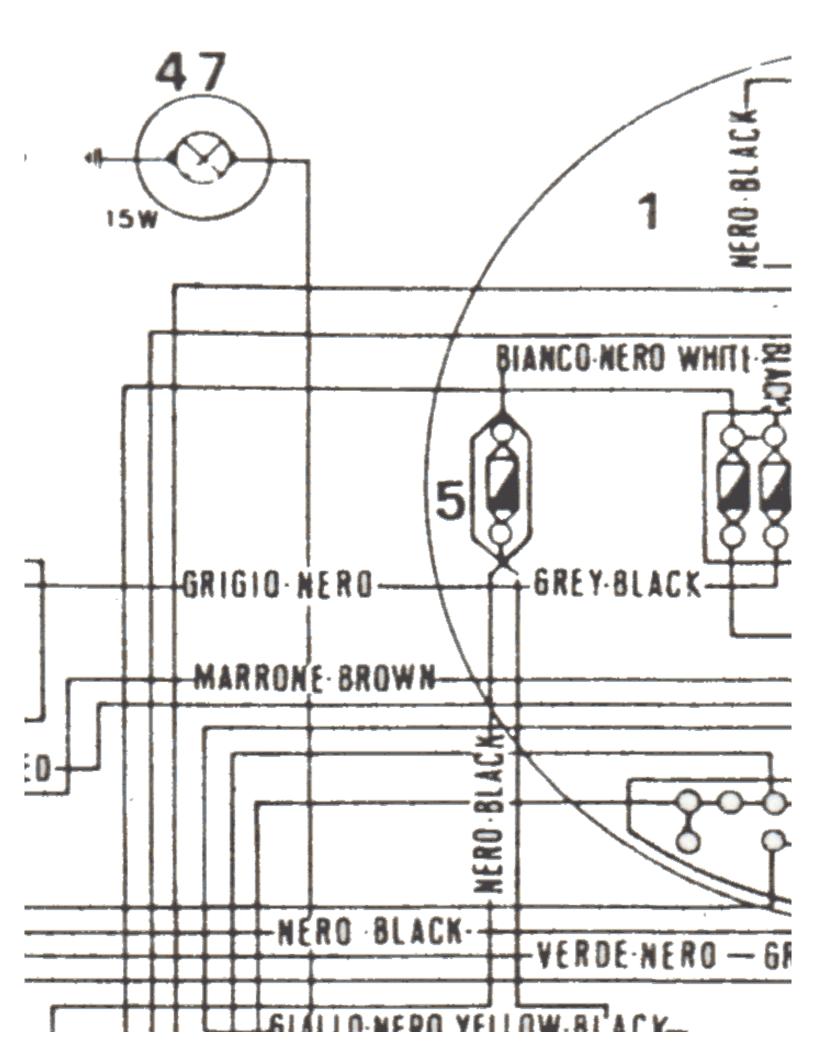

## Legend

| 1  | Headlight                                           |
|----|-----------------------------------------------------|
| 2  | High and low beam lamp (45/40W - 12V)               |
| 3  | Terminal block with fuses                           |
| 4  | Distribution block in headlight                     |
| 5  | Horn fuse                                           |
| 6  | Courtesy light cut-out                              |
| 7  | Coil disconnection cut-out                          |
| 8  | Red warning lamp for front red lights (bulb 3W -    |
|    | 12V)                                                |
| 9  | Turn lights and rear flashing lights switch         |
| 10 | Green warning lamp for L/H turn light on (bulb 3W - |
|    | 12V)                                                |
| 11 | Green warning lamp for R/H turn light on (bulb 3W - |
|    | 12V)                                                |
| 12 | Instrument panel                                    |
| 13 | Shunting connection, front                          |
| 14 | Mile speedometer                                    |
| 15 | Bulb, speed illumination (3W – 12V)                 |
| 16 | Red warning light, high light on (3W - 12V bulb)    |
| 17 | Red warning light, oil pressure (3W – 12V bulb)     |
| 18 | Orange warning light, neutral indicator (3W - 12V   |
|    | bulb)                                               |
| 19 | Red warning light, generator charge (3W - 12V)      |
| 20 | Ignition switch                                     |
| 21 | Generator                                           |
| 22 | Voltage regulator                                   |
| 23 | Battery                                             |

| 24 | Starter motor relay                                     |
|----|---------------------------------------------------------|
| 25 | Starter motor                                           |
| 26 | Distributor                                             |
| 27 | Contact breaker                                         |
| 28 | Coil                                                    |
| 29 | Spark plug                                              |
| 30 | Light switch and horn button                            |
| 31 | Ground switch for relay                                 |
| 32 | Turn lights, front red lights, and radio control switch |
| 33 | Start button                                            |
| 34 | Flasher unit for turn lights, and rear lights           |
| 35 | Horn                                                    |
| 36 | Rear brake stop cut-out                                 |
| 37 | Front brake stop cut-out                                |
| 38 | Oil pressure hydraulic cut-out                          |
| 39 | Neutral indicator cut-out                               |
| 40 | Rear shunting connections                               |
| 41 | Plate and stop light (5/21W - 12V bulb)                 |
| 42 | Rear orange flashing light, R/H (21W - 12V bulb)        |
| 43 | Rear orange flashing light, L/H (21W - 12V bulb)        |
| 44 | Rear R/H blue light (5W - 12V bulb)                     |
| 45 | Rear L/H blue light (5W - 12V bulb)                     |
| 46 | Front R/H red light (21W – 12V bulb)                    |
| 47 | Front L/H red light (21W – 12V bulb)                    |
| 48 | Front R/H orange turn light indicator (15W - 12V        |
|    | bulb)                                                   |
| 49 | Front L/H orange turn light indicator (15W - 12V        |
|    | bulb)                                                   |